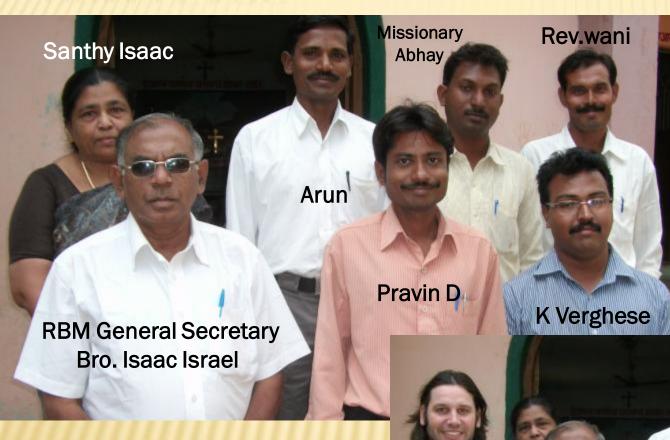

Monday morning Brother Isaac introduced me in Anji to the RBM administration responsibles.

In the following I show you my impressions in form of pictures.

RBM started with the help of donations and grew in size over the time, here a well functioning adminstration is needed.

## **RBM LEADS**

K Verghese is the accounts manager and takes care of the accounts Rahul, Rajesh and Geddam.

**Arun** is in charge of Clinic & Home and takes care of the care takers Dr. Vishwas and Neeta.

Rev.wani is the head missionary. He takes care of the missionary zone leaders Bharath, Aawle, Yogesh and Sandeep.
Pravin D is the CBV Program coordinator and Takes care of the project Leads Jyothi, Arun and Eshwar.

Santhy Isaac is the school mgt. Coordinator, she takes care of the 5 School heads Girishma V, Katwe, Honey, Abhay and Hathhajare.

**RBM General Secretary** Bro. Isaac Israel

Head **Missionary** 

Rev.Vani

**CBV Program** coordinator

Pravin D

School mgt. coordinator

Santhy Isaac

Accounts Manager

K Verghese

**Accountants** 

Clinic & Home in-charge

**Zone Leaders** 

Bharath **Aawle** Yogesh Sandeep

**Project** Managers

**Jyothi** Arun Eshwar

### **School Head**

Girishma V Katwe Honey Abhay Hathhajare

Rahul Rajesh Geddam

#### **Care Takers**

Dr. Vishwas Neeta